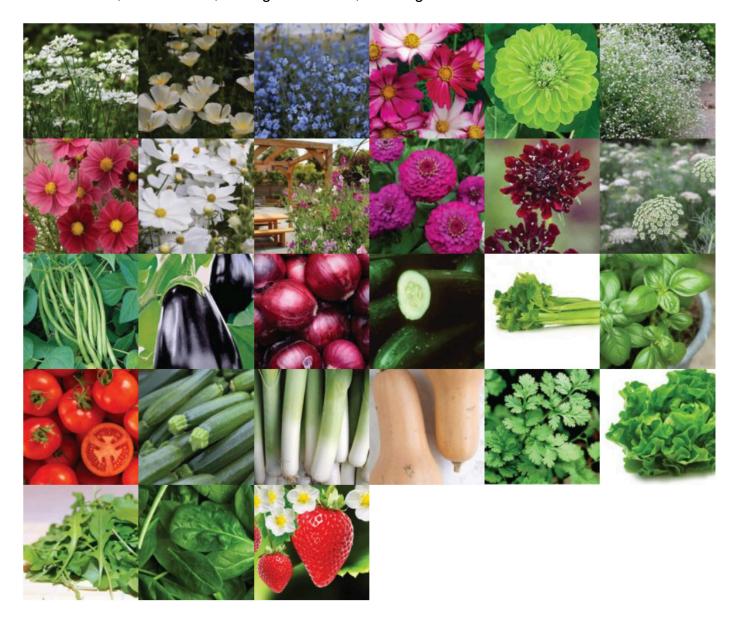

## CHARITY BOX OF CUT FLOWER AND FRUIT/VEG PLANTS

You will receive a box of 12 mixed young plants randomly selected from the variety shown below. We are sorry but we can't take requests for specific plants. To purchase please: